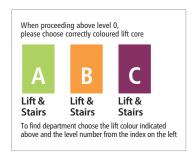

## Welcome to Tunbridge Wells Hospital

| Departments                           | Lift/Area        | Level |
|---------------------------------------|------------------|-------|
| Acute Medical Unit                    | С                | -1    |
| Acute Stroke Unit                     | С                | 2     |
| Antenatal Unit                        | Α                | 2     |
| Café @ Minus One (Staff Only)         | В                | -1    |
| Cardiac Cath Lab                      | В                | 0     |
| Children's Emergency Department       | A<br>B<br>B      | 0     |
| Children's Outpatients                | Α                | 0     |
| Coronary Care Unit (C.C.U.)           | В                | 0     |
| Delivery Suite                        | Α                | 2     |
| Emergency Care Centre                 | B<br>A<br>C      | 0     |
| Emergency Gynaecology Assessment Unit | Α                | 3     |
| Endoscopy Unit                        | A<br>C           | -1    |
| Gynaecology Unit                      |                  | 3     |
| Haematology Oncology Day Unit         | A<br>C           | -1    |
| Hedgehog Ward                         |                  | 1     |
| Hope Butler Suite                     | Α                | 2     |
| Intensive Care Unit                   | A<br>A<br>C      | -1    |
| Neonatal Unit                         | Α                | 2     |
| Outpatients Zone 1                    | В                | 0     |
| Outpatients Zone 2                    | С                | 0     |
| Phlebotomy                            | В                | 0     |
| Postnatal and Transitional Care Unit  | A<br>C           | 3     |
| Satellite Therapy                     | С                | 1     |
| Satellite Therapy                     | В                | 3     |
| Short Stay Surgery Unit               | В                | -1    |
| Surgical Assessment Unit              | В                | 0     |
| Wells Health                          | С                | 3     |
| Treetops                              |                  | 3     |
| Ward 2                                | A<br>C           | 0     |
| Ward 10                               |                  | 1     |
| Ward 11                               | C<br>C           | 1     |
| Ward 12                               | С                | 1     |
| Ward 20                               | В                | 2     |
| Ward 21                               | C<br>C           | 2     |
| Ward 22                               | С                | 2     |
| Ward 30                               |                  | 3     |
| Ward 31                               | B<br>B<br>C      | 3     |
| Ward 32                               |                  | 3     |
| Ward 33                               | Α                | 3     |
| Women's Health Centre                 | Α                | 0     |
| Woodland Unit                         | A<br>A<br>A<br>B | 1     |
| X-Ray                                 | В                | 0     |