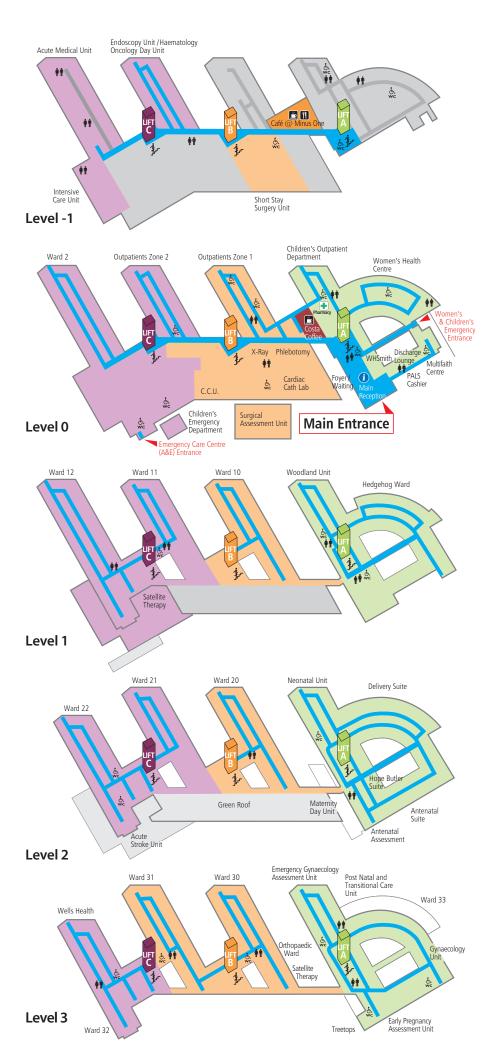

## Welcome to Tunbridge Wells Hospital

| Departments                           | Lift/Area        | Level |
|---------------------------------------|------------------|-------|
| Acute Medical Unit                    | С                | -1    |
| Acute Stroke Unit                     | С                | 2     |
| Antenatal Unit                        | Α                | 2     |
| Café @ Minus One (Staff Only)         | В                | -1    |
| Cardiac Cath Lab                      | В                | 0     |
| Children's Emergency Department       | A<br>B<br>B      | 0     |
| Children's Outpatients                | Α                | 0     |
| Coronary Care Unit (C.C.U.)           | В                | 0     |
| Delivery Suite                        | Α                | 2     |
| Emergency Care Centre                 | B<br>A<br>C      | 0     |
| Emergency Gynaecology Assessment Unit | Α                | 3     |
| Endoscopy Unit                        | A<br>C           | -1    |
| Gynaecology Unit                      |                  | 3     |
| Haematology Oncology Day Unit         | A<br>C           | -1    |
| Hedgehog Ward                         |                  | 1     |
| Hope Butler Suite                     | Α                | 2     |
| Intensive Care Unit                   | A<br>A<br>C      | -1    |
| Neonatal Unit                         | Α                | 2     |
| Outpatients Zone 1                    | В                | 0     |
| Outpatients Zone 2                    | С                | 0     |
| Phlebotomy                            | В                | 0     |
| Postnatal and Transitional Care Unit  | A<br>C           | 3     |
| Satellite Therapy                     | С                | 1     |
| Satellite Therapy                     | В                | 3     |
| Short Stay Surgery Unit               | В                | -1    |
| Surgical Assessment Unit              | В                | 0     |
| Wells Health                          | С                | 3     |
| Treetops                              |                  | 3     |
| Ward 2                                | A<br>C           | 0     |
| Ward 10                               |                  | 1     |
| Ward 11                               | C<br>C           | 1     |
| Ward 12                               | С                | 1     |
| Ward 20                               | В                | 2     |
| Ward 21                               | C<br>C           | 2     |
| Ward 22                               | С                | 2     |
| Ward 30                               |                  | 3     |
| Ward 31                               | B<br>B<br>C      | 3     |
| Ward 32                               |                  | 3     |
| Ward 33                               | Α                | 3     |
| Women's Health Centre                 | Α                | 0     |
| Woodland Unit                         | A<br>A<br>A<br>B | 1     |
| X-Ray                                 | В                | 0     |

| Main Entrance Services           | Level |
|----------------------------------|-------|
| Discharge Lounge                 | 0     |
| Cashier                          | 0     |
| Costa Coffee                     | 0     |
| Main Reception Information Point | 0     |
| Multi Faith Centre               | 0     |
| PALS                             | 0     |
| Pharmacy                         | 0     |
| WHSmith                          | 0     |