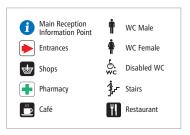

| Main Entrance Services           | Level |
|----------------------------------|-------|
| Discharge Lounge                 | 0     |
| Cashier                          | 0     |
| Costa Coffee                     | 0     |
| Main Reception Information Point | 0     |
| Multi Faith Centre               | 0     |
| PALS                             | 0     |
| Pharmacy                         | 0     |
| WHSmith                          | 0     |