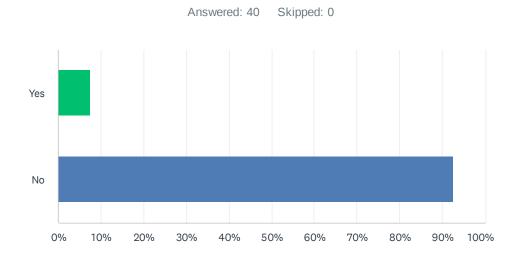

## Q1 Did you experience any difficulties submitting your consultation response within the allotted two week period?

| ANSWER CHOICES | RESPONSES |    |
|----------------|-----------|----|
| Yes            | 7.50%     | 3  |
| No             | 92.50%    | 37 |
| TOTAL          |           | 40 |