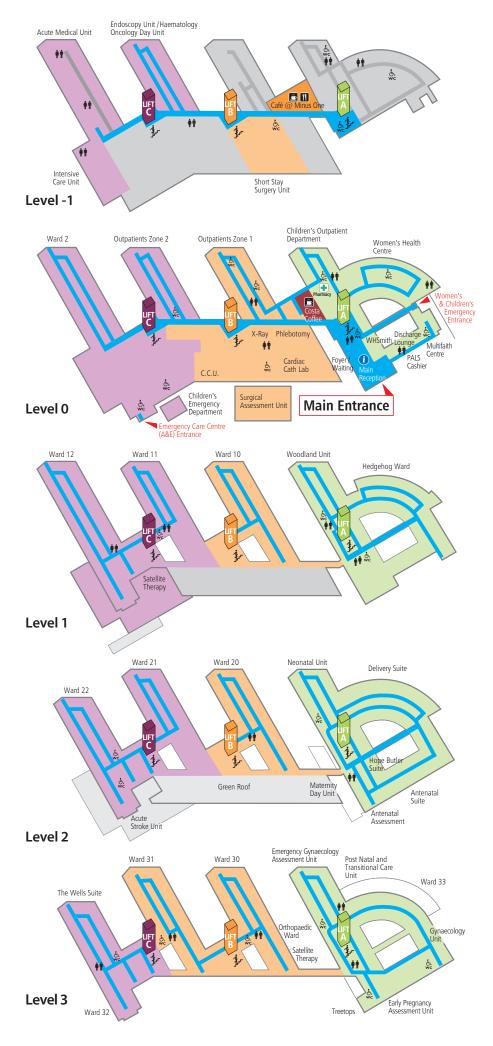

## Welcome to Tunbridge Wells Hospital

| Departments                           | Lift/Area                                                     | Level |
|---------------------------------------|---------------------------------------------------------------|-------|
| Acute Medical Unit                    | С                                                             | -1    |
| Acute Stroke Unit                     | С                                                             | 2     |
| Antenatal Unit                        | C<br>A                                                        | 2     |
| Café @ Minus One (Staff Only)         | В                                                             | -1    |
| Cardiac Cath Lab                      | B<br>B<br>C                                                   | 0     |
| Children's Emergency Department       | C                                                             | 0     |
| Children's Outpatients                | Α                                                             | 0     |
| Coronary Care Unit (C.C.U.)           | В                                                             | 0     |
| Delivery Suite                        | Α                                                             | 2     |
| Emergency Care Centre                 | С                                                             | 0     |
| Emergency Gynaecology Assessment Unit | Α                                                             | 3     |
| Endoscopy Unit                        | С                                                             | -1    |
| Gynaecology Unit                      | Α                                                             | 3     |
| Haematology Oncology Day Unit         | С                                                             | -1    |
| Hedgehog Ward                         | Α                                                             | 1     |
| Hope Butler Suite                     | Α                                                             | 2     |
| Intensive Care Unit                   | С                                                             | -1    |
| Neonatal Unit                         | Α                                                             | 2     |
| Outpatients Zone 1                    | A<br>B<br>A<br>C<br>A<br>C<br>A<br>C<br>A<br>C<br>A<br>B<br>C | 0     |
| Outpatients Zone 2                    | С                                                             | 0     |
| Phlebotomy                            | В                                                             | 0     |
| Postnatal and Transitional Care Unit  | B<br>A                                                        | 3     |
| Satellite Therapy                     | С                                                             | 1     |
| Satellite Therapy                     | В                                                             | 3     |
| Short Stay Surgery Unit               | В                                                             | -1    |
| Surgical Assessment Unit              | B<br>B<br>C                                                   | 0     |
| The Wells Suite                       | С                                                             | 3     |
| Treetops                              | Α                                                             | 3     |
| Ward 2                                | A<br>C                                                        | 0     |
| Ward 10                               | В                                                             | 1     |
| Ward 11                               | С                                                             | 1     |
| Ward 12                               | B<br>C<br>C                                                   | 1     |
| Ward 20                               | В                                                             | 2     |
| Ward 21                               | B<br>C<br>C                                                   | 2     |
| Ward 22                               | С                                                             | 2     |
| Ward 30                               |                                                               | 3     |
| Ward 31                               | В                                                             | 3     |
| Ward 32                               | С                                                             | 3     |
| Ward 33                               | B<br>C<br>A<br>A<br>A<br>B                                    | 3     |
| Women's Health Centre                 | Α                                                             | Ō     |
| Woodland Unit                         | A                                                             | 1     |
| X-Ray                                 | В                                                             | Ö     |
|                                       |                                                               | -     |
| Main Entrance Services                |                                                               | Level |

| Main Entrance Services           | Level |
|----------------------------------|-------|
| Discharge Lounge                 | 0     |
| Cashier                          | 0     |
| Costa Coffee                     | 0     |
| Main Reception Information Point | 0     |
| Multi Faith Centre               | 0     |
| PALS                             | 0     |
| Pharmacy                         | 0     |
| WHSmith                          | 0     |