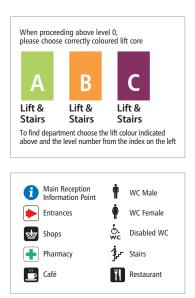

## Welcome to Tunbridge Wells Hospital

| Departments                           | Lift/Area                                                     | Level |
|---------------------------------------|---------------------------------------------------------------|-------|
| Acute Medical Unit                    | С                                                             | -1    |
| Acute Stroke Unit                     | С                                                             | 2     |
| Antenatal Unit                        | C<br>A                                                        | 2     |
| Café @ Minus One (Staff Only)         | В                                                             | -1    |
| Cardiac Cath Lab                      | B<br>B<br>C                                                   | 0     |
| Children's Emergency Department       | C                                                             | 0     |
| Children's Outpatients                | Α                                                             | 0     |
| Coronary Care Unit (C.C.U.)           | В                                                             | 0     |
| Delivery Suite                        | Α                                                             | 2     |
| Emergency Care Centre                 | С                                                             | 0     |
| Emergency Gynaecology Assessment Unit | Α                                                             | 3     |
| Endoscopy Unit                        | С                                                             | -1    |
| Gynaecology Unit                      | Α                                                             | 3     |
| Haematology Oncology Day Unit         | С                                                             | -1    |
| Hedgehog Ward                         | Α                                                             | 1     |
| Hope Butler Suite                     | Α                                                             | 2     |
| Intensive Care Unit                   | С                                                             | -1    |
| Neonatal Unit                         | Α                                                             | 2     |
| Outpatients Zone 1                    | A<br>B<br>A<br>C<br>A<br>C<br>A<br>C<br>A<br>C<br>A<br>B<br>C | 0     |
| Outpatients Zone 2                    | С                                                             | 0     |
| Phlebotomy                            | В                                                             | 0     |
| Postnatal and Transitional Care Unit  | B<br>A                                                        | 3     |
| Satellite Therapy                     | С                                                             | 1     |
| Satellite Therapy                     | В                                                             | 3     |
| Short Stay Surgery Unit               | В                                                             | -1    |
| Surgical Assessment Unit              | B<br>B<br>C                                                   | 0     |
| The Wells Suite                       | С                                                             | 3     |
| Treetops                              | Α                                                             | 3     |
| Ward 2                                | A<br>C                                                        | 0     |
| Ward 10                               | В                                                             | 1     |
| Ward 11                               | С                                                             | 1     |
| Ward 12                               | B<br>C<br>C                                                   | 1     |
| Ward 20                               | В                                                             | 2     |
| Ward 21                               | B<br>C<br>C                                                   | 2     |
| Ward 22                               | С                                                             | 2     |
| Ward 30                               |                                                               | 3     |
| Ward 31                               | В                                                             | 3     |
| Ward 32                               | С                                                             | 3     |
| Ward 33                               | B<br>C<br>A<br>A<br>A<br>B                                    | 3     |
| Women's Health Centre                 | Α                                                             | Ō     |
| Woodland Unit                         | A                                                             | 1     |
| X-Ray                                 | В                                                             | Ö     |
|                                       |                                                               | -     |
| Main Entrance Services                |                                                               | Level |