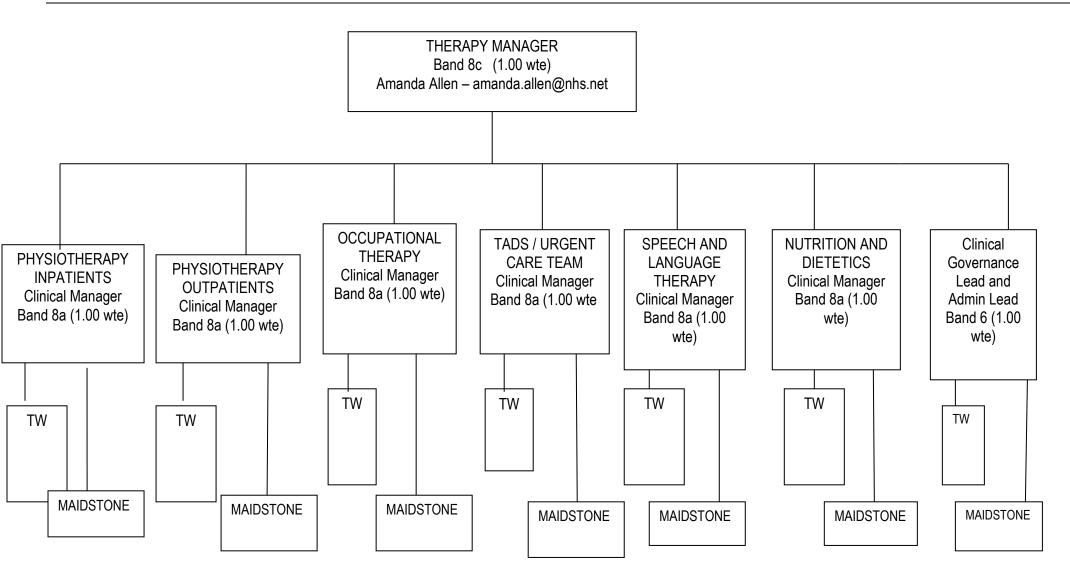

## MTW THERAPY SERVICES TUNBRIDGE WELLS AND MAIDSTONE SITES

Chairman: David Highton Chief Executive: Jim Lusby Trust Headquarters: Maidstone Hospital, Hermitage Lane, Maidstone, Kent ME16 9QQ Telephone: 01622 729000 / 01892 823535