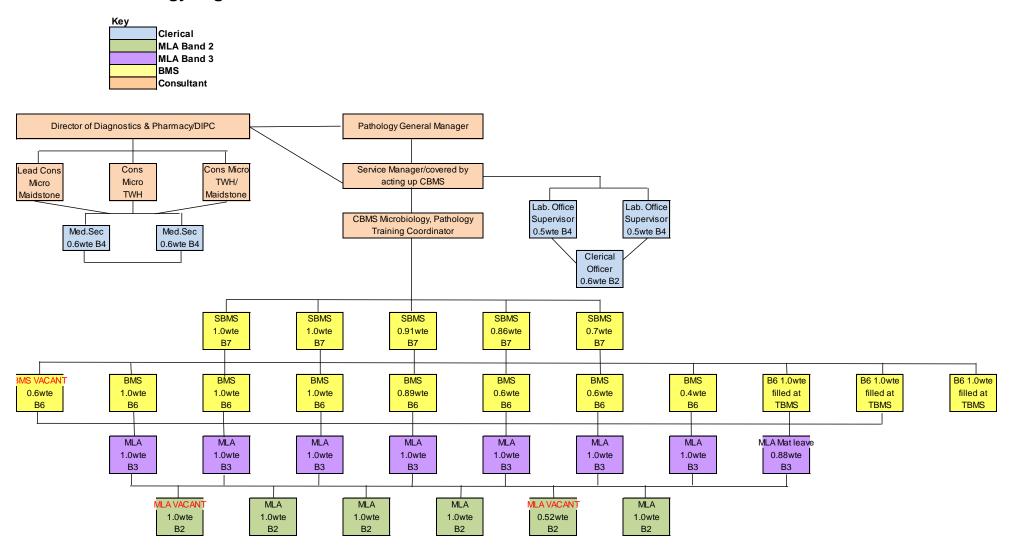

### Microbiology Organisational Chart current as at November 2017

| MTW Radiology Organisational Chart                                                                                                                                                                                                                                                                                                                                                                                                                                                                                                                                                                                                                                                                                                                                                                                                                                                                                                                                                                                                                                                                                                                                                                                                                                                                                                                                                                                                                                                                                                                                                                                                                                                                                                                                                                                                                                                                                                                                                                                                                                                                            |                                                                                                 |                                                              | GM -                                                                                                                                                                                                                                                                                                                                                                                                                                                                                                                                                                                                                                                                                                                                                                                                                                                                                                                                                                                                                                                                                                                                                                                                                                                                                                                                                                                                                                                                                                                                                                                                                                                                                                                                                                                                                                                                                                                                                                                                                                                                                                   |                                      |                                          |                                                                                                                                                                                                                                                                                                                                                                                                                                                                                                                                                                                                                                                                                                                                                                                                                                                                                                                                                                                                                                                                                                                                                                                                                                                                                                                                                                                                                                                                                                                                                                                                                                                                                                                                                                                                                                                                                                                                                                                                                                                                                                               |
|---------------------------------------------------------------------------------------------------------------------------------------------------------------------------------------------------------------------------------------------------------------------------------------------------------------------------------------------------------------------------------------------------------------------------------------------------------------------------------------------------------------------------------------------------------------------------------------------------------------------------------------------------------------------------------------------------------------------------------------------------------------------------------------------------------------------------------------------------------------------------------------------------------------------------------------------------------------------------------------------------------------------------------------------------------------------------------------------------------------------------------------------------------------------------------------------------------------------------------------------------------------------------------------------------------------------------------------------------------------------------------------------------------------------------------------------------------------------------------------------------------------------------------------------------------------------------------------------------------------------------------------------------------------------------------------------------------------------------------------------------------------------------------------------------------------------------------------------------------------------------------------------------------------------------------------------------------------------------------------------------------------------------------------------------------------------------------------------------------------|-------------------------------------------------------------------------------------------------|--------------------------------------------------------------|--------------------------------------------------------------------------------------------------------------------------------------------------------------------------------------------------------------------------------------------------------------------------------------------------------------------------------------------------------------------------------------------------------------------------------------------------------------------------------------------------------------------------------------------------------------------------------------------------------------------------------------------------------------------------------------------------------------------------------------------------------------------------------------------------------------------------------------------------------------------------------------------------------------------------------------------------------------------------------------------------------------------------------------------------------------------------------------------------------------------------------------------------------------------------------------------------------------------------------------------------------------------------------------------------------------------------------------------------------------------------------------------------------------------------------------------------------------------------------------------------------------------------------------------------------------------------------------------------------------------------------------------------------------------------------------------------------------------------------------------------------------------------------------------------------------------------------------------------------------------------------------------------------------------------------------------------------------------------------------------------------------------------------------------------------------------------------------------------------|--------------------------------------|------------------------------------------|---------------------------------------------------------------------------------------------------------------------------------------------------------------------------------------------------------------------------------------------------------------------------------------------------------------------------------------------------------------------------------------------------------------------------------------------------------------------------------------------------------------------------------------------------------------------------------------------------------------------------------------------------------------------------------------------------------------------------------------------------------------------------------------------------------------------------------------------------------------------------------------------------------------------------------------------------------------------------------------------------------------------------------------------------------------------------------------------------------------------------------------------------------------------------------------------------------------------------------------------------------------------------------------------------------------------------------------------------------------------------------------------------------------------------------------------------------------------------------------------------------------------------------------------------------------------------------------------------------------------------------------------------------------------------------------------------------------------------------------------------------------------------------------------------------------------------------------------------------------------------------------------------------------------------------------------------------------------------------------------------------------------------------------------------------------------------------------------------------------|
| Trust MRI<br>Superintendent                                                                                                                                                                                                                                                                                                                                                                                                                                                                                                                                                                                                                                                                                                                                                                                                                                                                                                                                                                                                                                                                                                                                                                                                                                                                                                                                                                                                                                                                                                                                                                                                                                                                                                                                                                                                                                                                                                                                                                                                                                                                                   | 8B Clinical Services<br>Manager TWH                                                             | *<br>8B PACS/IT                                              | €<br>Deptuy 8A x1                                                                                                                                                                                                                                                                                                                                                                                                                                                                                                                                                                                                                                                                                                                                                                                                                                                                                                                                                                                                                                                                                                                                                                                                                                                                                                                                                                                                                                                                                                                                                                                                                                                                                                                                                                                                                                                                                                                                                                                                                                                                                      | Mammo 8A x 1                         | BB Clinical Services<br>Manager MGH      | BB Consultant<br>Radiologist x 1                                                                                                                                                                                                                                                                                                                                                                                                                                                                                                                                                                                                                                                                                                                                                                                                                                                                                                                                                                                                                                                                                                                                                                                                                                                                                                                                                                                                                                                                                                                                                                                                                                                                                                                                                                                                                                                                                                                                                                                                                                                                              |
| 8 Ax1       CT B7 X1       MRI B7 x1       JMB7 X1       DEXA B7       CT B6 x11*       MRI B6 x*       B3 x7.6       B5 x 0.6                                                                                                                                                                                                                                                                                                                                                                                                                                                                                                                                                                                                                                                                                                                                                                                                                                                                                                                                                                                                                                                                                                                                                                                                                                                                                                                                                                                                                                                                                                                                                                                                                                                                                                                                                                                                                                                                                                                                                                                | x-ray/cardilogy 8Ax       1       X-Ray B7 x 1       Nuc Med B7 x 1       B6 x 5.6       B6 / 1 |                                                              | 7Ax13<br>B3x12                                                                                                                                                                                                                                                                                                                                                                                                                                                                                                                                                                                                                                                                                                                                                                                                                                                                                                                                                                                                                                                                                                                                                                                                                                                                                                                                                                                                                                                                                                                                                                                                                                                                                                                                                                                                                                                                                                                                                                                                                                                                                         |                                      | B7 x 5<br>B7 x 5<br>B6 x 1               | x 1<br>B7 x 3<br>Senior Sister B7 x                                                                                                                                                                                                                                                                                                                                                                                                                                                                                                                                                                                                                                                                                                                                                                                                                                                                                                                                                                                                                                                                                                                                                                                                                                                                                                                                                                                                                                                                                                                                                                                                                                                                                                                                                                                                                                                                                                                                                                                                                                                                           |
| Senior Sister B7                                                                                                                                                                                                                                                                                                                                                                                                                                                                                                                                                                                                                                                                                                                                                                                                                                                                                                                                                                                                                                                                                                                                                                                                                                                                                                                                                                                                                                                                                                                                                                                                                                                                                                                                                                                                                                                                                                                                                                                                                                                                                              | B5 x13<br>B4 x 1<br>Clerical B 5 x 1.4                                                          | W       B4 x1       W       B3 x1       V       erical B5 x1 | Clerical B5 x 1                                                                                                                                                                                                                                                                                                                                                                                                                                                                                                                                                                                                                                                                                                                                                                                                                                                                                                                                                                                                                                                                                                                                                                                                                                                                                                                                                                                                                                                                                                                                                                                                                                                                                                                                                                                                                                                                                                                                                                                                                                                                                        |                                      | U<br>Clerical B5 x1                      | 1<br>B6 x 7                                                                                                                                                                                                                                                                                                                                                                                                                                                                                                                                                                                                                                                                                                                                                                                                                                                                                                                                                                                                                                                                                                                                                                                                                                                                                                                                                                                                                                                                                                                                                                                                                                                                                                                                                                                                                                                                                                                                                                                                                                                                                                   |
| B6 x 3.6<br>B5 x 2<br>B5 x 2                                                                                                                                                                                                                                                                                                                                                                                                                                                                                                                                                                                                                                                                                                                                                                                                                                                                                                                                                                                                                                                                                                                                                                                                                                                                                                                                                                                                                                                                                                                                                                                                                                                                                                                                                                                                                                                                                                                                                                                                                                                                                  |                                                                                                 | B4 x 5<br>B3 X 7                                             | B4 x 1<br>B3 x 8<br>B2 x 2                                                                                                                                                                                                                                                                                                                                                                                                                                                                                                                                                                                                                                                                                                                                                                                                                                                                                                                                                                                                                                                                                                                                                                                                                                                                                                                                                                                                                                                                                                                                                                                                                                                                                                                                                                                                                                                                                                                                                                                                                                                                             | B7 x 6<br>B6 x 5<br>B5 x 1<br>B4 x 1 | B3 x 4<br>B3 x 4<br>Breast care nurse B6 | Image: Constraint of the second se |
| Image: Section of the section of t | 1 1 1 1 1   2 1 2 1 1   3 1 1 1 1   4 1 1 1 1   5 1 1 1 1   6 1 1 1 1   7 1 1 1 1   8 1 1 1 1   |                                                              | Image: Constraint of the sector of | B3 x 2                               | x1                                       | Image: Constraint of the sector of the se |
|                                                                                                                                                                                                                                                                                                                                                                                                                                                                                                                                                                                                                                                                                                                                                                                                                                                                                                                                                                                                                                                                                                                                                                                                                                                                                                                                                                                                                                                                                                                                                                                                                                                                                                                                                                                                                                                                                                                                                                                                                                                                                                               |                                                                                                 |                                                              | X-ray B7 X 1<br>B6 x 11                                                                                                                                                                                                                                                                                                                                                                                                                                                                                                                                                                                                                                                                                                                                                                                                                                                                                                                                                                                                                                                                                                                                                                                                                                                                                                                                                                                                                                                                                                                                                                                                                                                                                                                                                                                                                                                                                                                                                                                                                                                                                | Fluoro B7 x 1<br>B6 x 3<br>B3 x 7    | CTB7×1<br>B6×6<br>B3×1                   | MRI B7 x1 Cardiac B7 x1<br>B6 x5 B6 x1<br>B3 x1                                                                                                                                                                                                                                                                                                                                                                                                                                                                                                                                                                                                                                                                                                                                                                                                                                                                                                                                                                                                                                                                                                                                                                                                                                                                                                                                                                                                                                                                                                                                                                                                                                                                                                                                                                                                                                                                                                                                                                                                                                                               |