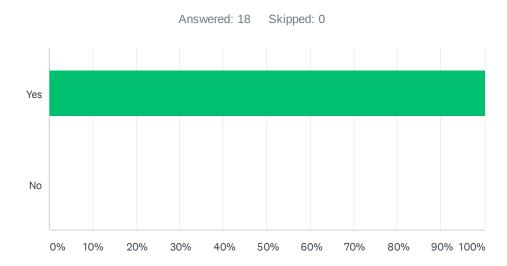

#### Q7 Would you attend if "post consultation" meetings were held for every circulation?

| ANSWER CHOICES | RESPONSES |    |
|----------------|-----------|----|
| Yes            | 100.00%   | 18 |
| No             | 0.00%     | 0  |
| TOTAL          |           | 18 |