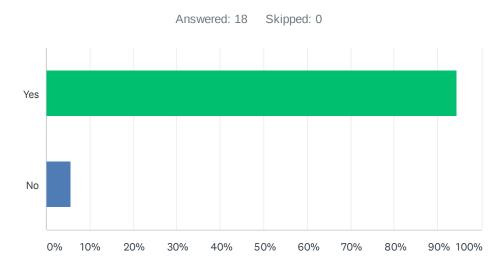

### Q5 Will the information gleaned from this meeting change the way you suggest merges during future consultation processes?

| ANSWER CHOICES | RESPONSES |    |
|----------------|-----------|----|
| Yes            | 94.44%    | 17 |
| No             | 5.56%     | 1  |
| TOTAL          |           | 18 |