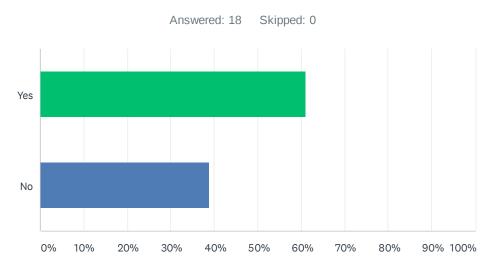

#### Q3 Will the information gleaned from this meeting improve your clinical practice?

| ANSWER CHOICES | RESPONSES |    |
|----------------|-----------|----|
| Yes            | 61.11%    | 11 |
| No             | 38.89%    | 7  |
| TOTAL          |           | 18 |