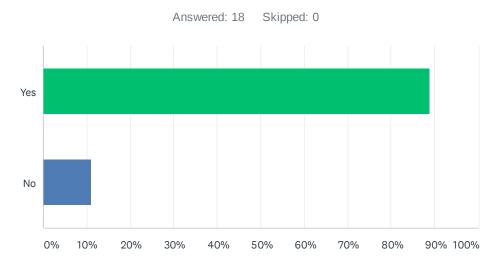

# Q2 Has your understanding of the consultation process and its influence on determining the diagnoses improved?

| ANSWER CHOICES | RESPONSES |    |
|----------------|-----------|----|
| Yes            | 88.89%    | 16 |
| No             | 11.11%    | 2  |
| TOTAL          |           | 18 |