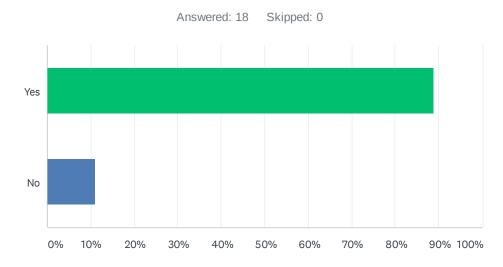

# Q2 Has your understanding of the consultation process and its influence on determining the diagnoses improved?

| ANSWER CHOICES | RESPONSES |    |
|----------------|-----------|----|
| Yes            | 88.89%    | 16 |
| No             | 11.11%    | 2  |
| TOTAL          |           | 18 |