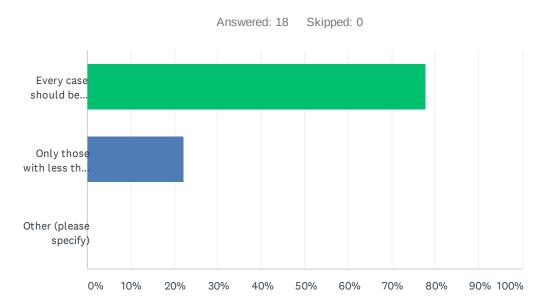

#### Q8 What cases should we review?

| ANSWER CHOICES                          | RESPONSES |    |
|-----------------------------------------|-----------|----|
| Every case should be reviewed           | 77.78%    | 14 |
| Only those with less than 50% consensus | 22.22%    | 4  |
| Other (please specify)                  | 0.00%     | 0  |
| TOTAL                                   |           | 18 |