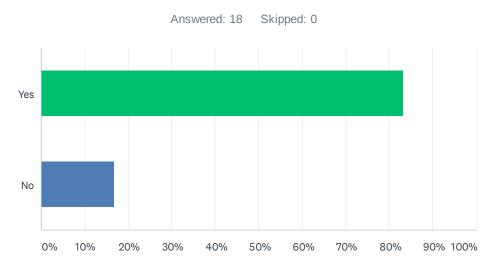

### Q4 Will the information gleaned from this meeting change the way you respond to future cases?

| ANSWER CHOICES | RESPONSES |    |
|----------------|-----------|----|
| Yes            | 83.33%    | 15 |
| No             | 16.67%    | 3  |
| TOTAL          |           | 18 |